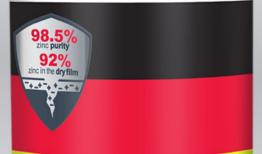

#### Galmet<sup>®</sup> ColdGal

GALMET<sup>®</sup>

**Galmet**<sup>®</sup> **ColdGal** provides long term protection of steel from rust and contains 98.5% pure zinc and over 92% zinc metal pigment in the dry film.